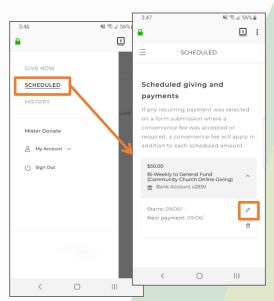

PASSWORD

1 :

3. Update Scheduled Donations through the menu icon. Tap the 'Scheduled' link to review your recurring gift (right). Use the pencil icon to edit the payment method of the scheduled donation.

**NOTE:** To edit the **Amount, Frequency,** or **Fund,** delete the existing scheduled gift and add a new scheduled gift.