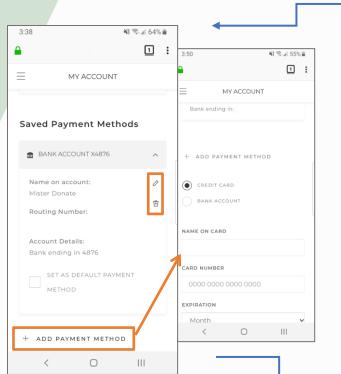

## Adjust Mobile Recurring Payment Method

Payment methods expire or need to be changed. Follow these simple steps to update an existing payment method for donations.

 Navigate to your Giving page. Select 'Sign In' to login to your account. Tap the Menu icon then My Account, then Payment Methods (right).

Expand the payment method which needs updated (left).
 Tap the Pencil icon to make updates. Use the Trash icon to remove old payment methods.
 Tap "+ Add Payment Method" to add a new option.

EMAIL ADDRESS